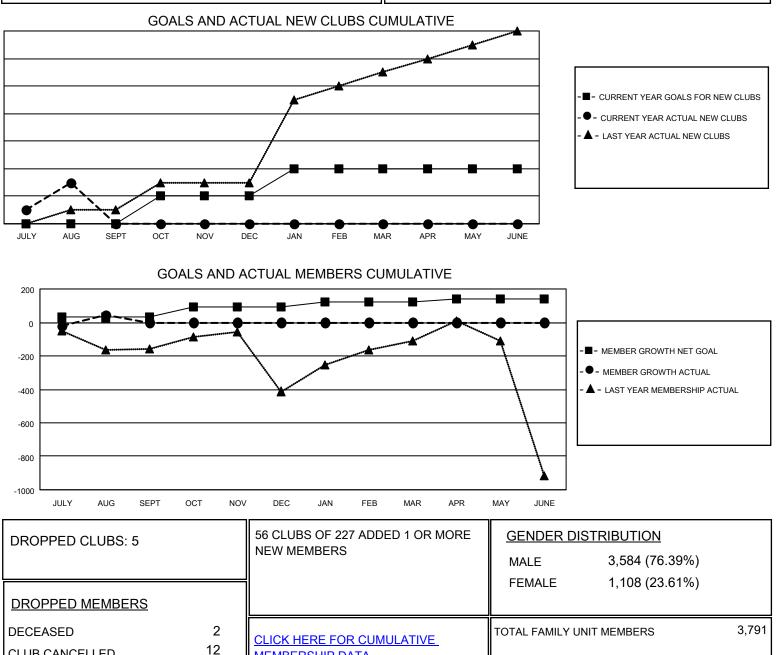

## **LOCATION: PAKISTAN**

GMT: OPEN

CLUB CANCELLED

OTHER

TOTAL MBR0181 GMT CA 6 - S

| Clubs                 |               |           |               | Members               |                           |                         |                                                    |
|-----------------------|---------------|-----------|---------------|-----------------------|---------------------------|-------------------------|----------------------------------------------------|
| RESULTS FOR 2024-2025 |               |           |               | RESULTS FOR 2024-2025 |                           |                         |                                                    |
| QUARTER               | NEW CLUB GOAL | NEW CLUBS | DROPPED CLUBS | QUARTER               | MEMBER GROWTH NET<br>GOAL | MEMBER GROWTH<br>ACTUAL | DROPPED<br>MEMBERS ACTUAI<br>(including transfers) |
| JULY/AUG/SEPT         | 0             | 3         | 5             | JULY/AUG/SEP          | т 30                      | 365                     | 216                                                |
| OCT/NOV/DEC           | 2             | 0         | 0             | OCT/NOV/DEC           | 60                        | 0                       | 0                                                  |
| JAN/FEB/MAR           | 2             | 0         | 0             | JAN/FEB/MAR           | 35                        | 0                       | 0                                                  |
| APR/MAY/JUNE          | 0             | 0         | 0             | APR/MAY/JUNE          | <u> </u>                  | 0                       | 0                                                  |